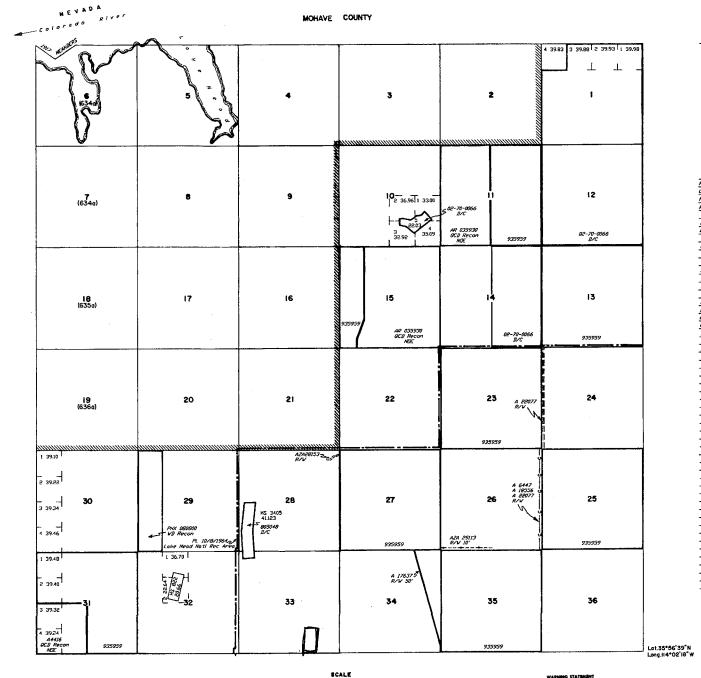

#### PARTIALLY SURVEYED TOWNSHIP 30 NORTH RANGE 17 WEST OF THE GILA AND SALT RIVER MERIDIAN, ARIZONA

STATUS OF PUBLIC DOMAIN LAND AND MINERAL TITLES

MOEX TO SEGREGATED TRACTS

------

0 5 0 10 20 30 60 30 choins to the inch This plat is the Bureau's Record of This, and should be used only as a praphic display of the township survey data Reords hereon do so reflect the changes which may have been effected by lateral movements of rivers or other bodies of water Refer to the cedatral auverys for official survey information FOR DEDGERS EFFECTIVE DISPOSAL OR USE OF UNIENTIFIC LANDS WITHORNAW FOR CLASSIFICATION, NINGRALS, WATCH AND/OR OTHER PUBLIC PURPOSES, REFER TO INDEX OF NUSCELANEOUS DOCUMENTS. All lands mithen 6 miles of Colo, River V of LIAIN Merbiculard in Final Vol. Cola, River sur. 53 U 73/17833

All lands within 1/4 nile of Colo. River included in Vol. Per. Site Res. 446 ED 9/5/1914

All lands which when sur. wil be within legal subdivisions within 1/4 rate of Cola River included in WP Des. 7 (AR-4) SD 2/9/1917

All land within Boulder Canyon or Back Canyon Reservair sites at less than 1250 Feet attitude to Include when sur, every snallest (egal subdivision included in Vol. Par. Site C. 210 (AR-3) 0 Intor 1/27/1962

DIST. NO. 2 GRAZING DIST. NO. 2

PRDTRACTION DIAGRAM NO. 6

MDS 437 SV

PLO 5048 REV VOL SU 1/31/1903 - SEE HI

Bill Fletcher 382 South 200 West St. George, UT 84770

SALT LAKE CITY LIT 840

28 NOV 2015 PM 2 L

RECEIVED BLM AZ STATE OFFICE 2015 DEC -2 P 3:07